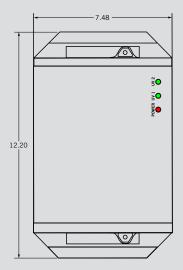

|                             | D14         | D18         | D22         | D32         |
|-----------------------------|-------------|-------------|-------------|-------------|
| Minimum Duct Size (inches)  | 14          | 18          | 22          | 32          |
| Install Depth (inches)      | 13.6        | 17.5        | 21.5        | 31.3        |
| Width x Height (inches)     | 7.48 x 12.2 | 7.48 x 12.2 | 7.48 x 12.2 | 7.48 x 12.2 |
| Supply Voltage @ 60 Hz      | 120         | 120         | 120         | 120         |
| Nominal Power (Watts)       | 150         | 180         | 232         | 340         |
| Maximum Line Current (amps) | 1.25        | 1.5         | 1.9         | 2.8         |
| Cable Length (ft)           | 10          | 10          | 10          | 10          |
| Weight (lbs)                | 3.5         | 3.5         | 3.5         | 3.5         |