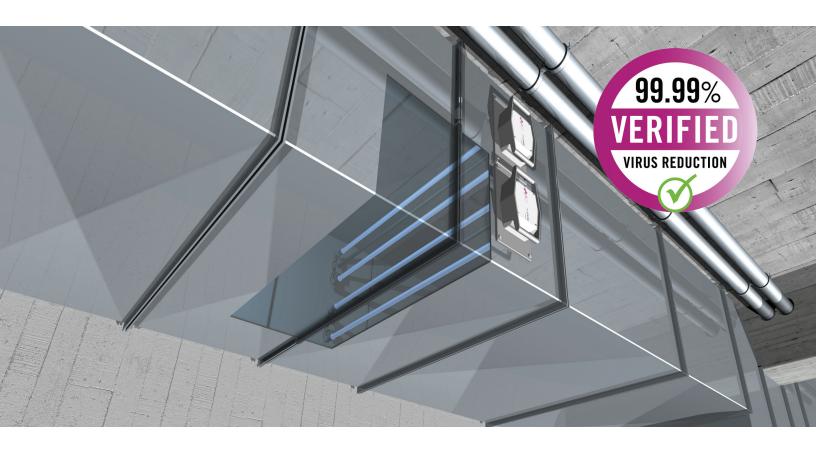

# Soluva® Air D

Helps eliminate infectious aerosols to improve indoor air quality and the well-being of building occupants.

The Soluva Air D in-duct UVGI air disinfection device retrofits into existing HVAC and ventilation ducts. The high intensity UV-C lamps reliably disinfect the airstream passing through the lamps. The result is purified, germ-free supply air throughout a building.

Soluva® Air D modules are available in four different lengths for installation in all common return air ducts. The modular system design enables the installation of several modules next to each other to achieve the required radiation dose based on the dimensions of the ducts and the air velocities.