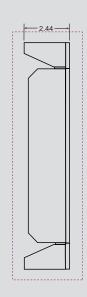

|                             | D14         | D18         | D22         | D32         |
|-----------------------------|-------------|-------------|-------------|-------------|
| Minimum Duct Size (inches)  | 14          | 18          | 22          | 32          |
| Install Depth (inches)      | 13.6        | 17.5        | 21.5        | 31.3        |
| Width x Height (inches)     | 7.48 x 12.2 | 7.48 x 12.2 | 7.48 x 12.2 | 7.48 x 12.2 |
| Supply Voltage @ 60 Hz      | 120         | 120         | 120         | 120         |
| Nominal Power (Watts)       | 150         | 180         | 232         | 340         |
| Maximum Line Current (amps) | 1.25        | 1.5         | 1.9         | 2.8         |
| Cable Length (ft)           | 10          | 10          | 10          | 10          |
| Weight (lbs)                | 3.5         | 3.5         | 3.5         | 3.5         |