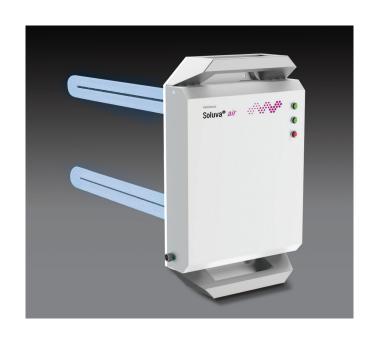

# Soluva® Air D

Helps eliminate infectious aerosols to improve indoor air quality and the well-being of building occupants.

The Soluva Air D in-duct UVGI air disinfection device retrofits into existing HVAC and ventilation ducts. The high intensity UV-C lamps reliably disinfect the airstream passing through the lamps. The result is purified, germ-free supply air throughout a building.

#### Soluva® Air D Advantages

- Quick and easy retrofit with little disruption to occupants
- High-intensity UV-C light ensures adequate dwell time to inactivate viruses
- No need to increase fan capacity
- UV-C light is proven to inactivate COVID-19 pathogens, variants, flu and other microbes
- Safe in occupied spaces no ozone or other byproducts,
  UL approved