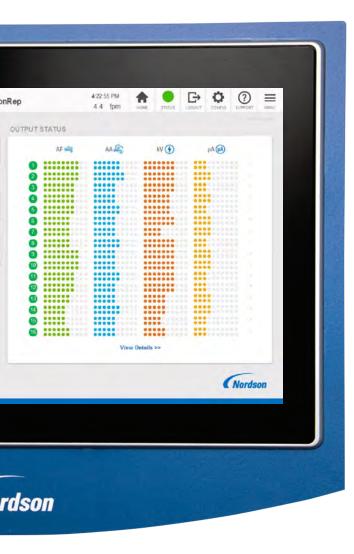

#### Real-time performance data

Easy-to-access output status and other performance metrics to manage quality and productivity.

# The information you want, the results you need

Make informed decisions based on data for better results every time.

Encore Engage displays component performance and system alerts from your connected powder coating system.