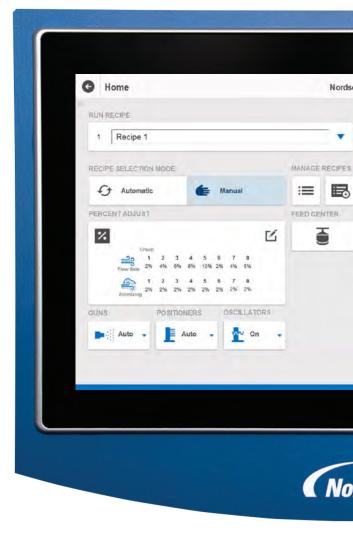

### User friendly, intuitive interface

A 15-inch easy-to-read, contemporary and smart touch screen displays all essential system information and alerts on one screen.

#### Guided recipe creation

Use guided walkthrough to create new recipes, select from preset options, or copy and modify an existing recipe.

## Easy operation

Modern graphics, intuitive symbols and a choice of screen language configurations make the system easy to use for all operators.

#### Multi-gun configuration

Adjust flow rates or electrostatic charge for single guns, groups of guns or all guns to save time.