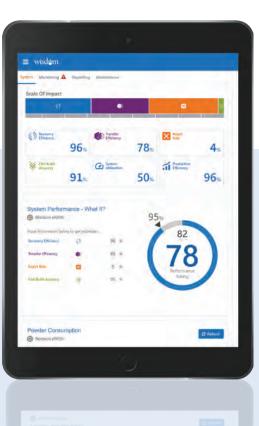

# The information you want, the results you need

Make informed decisions based on data for better results every time.

Encore Engage displays component performance and system alerts from your connected powder coating system.

# Stay connected anywhere, any time

Wisdom® features data analytics, remote connectivity and tools to manage your powder coating process from anywhere in the world. Dashboards for monitoring, maintenance, system performance and reporting connect to Encore Engage to give you access to all your data on the go.

Wisdom features are subject to hardware and regional availability.