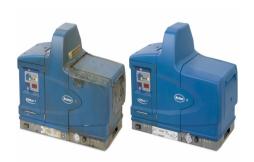

# Save money with Nordson factory rebuilt equipment

### Why choose reconstructed equipment?

- Pay less for reliable and durable Nordson equipment
- Reduce unwanted downtime and maintenance typically required on older systems
- You know that all mechanical, pneumatic, hydraulic and electronic systems are thoroughly tested for functionality
- You are assured that all repair work is done to factory quality specifications
- Protect your Nordson systems and UL intake system by using genuine Nordson parts.