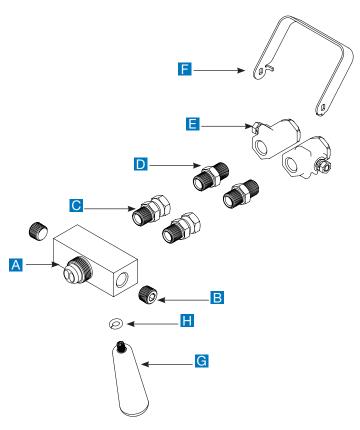

## High Flow Manual Dispense Valve

| Part #  | Description              |  |
|---------|--------------------------|--|
| 7702569 | High Flow Valve Assembly |  |

| Ref. # | Qty. | Part #  | Description           |
|--------|------|---------|-----------------------|
| Α      | 1    | 7702574 | Aluminum Manifold     |
| В      | 2    | 7702577 | 1/2" MNPT Plug        |
| С      | 2    | 7702578 | 1/2" Swivel Connector |
| D      | 2    | 7702579 | Ball Valve Fitting    |
| E      | 2    | 7702580 | On/Off Ball Valve     |
| F      | 1    | 7702581 | Valve Handle          |
| G      | 1    | 7702522 | Hand Grip             |
| Н      | 1    | 7702582 | Lock Washer           |