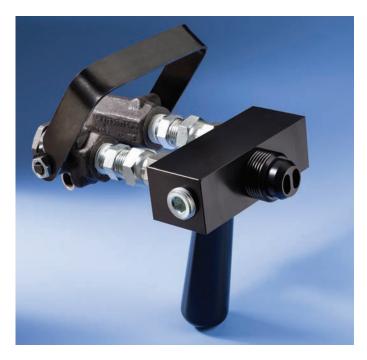

Nordson EFD Products have expanded their line of two component dispense valves to include the Model 600 "MEGA" Valve.

This valve was specifically designed to be used with the Nordson EFD 162A Series disposable 3/4" diameter static mixer. The "MEGA" 600 allows the user to handle both high flow and high viscosity materials easily. The A & B components are separately ported through the valve body and do not combine until they meet inside the static mixer.

## **Specifications**

• Material Inlet: 1/2" FNPT

• Maximum Working Pressure: 600 psi (40 bar)

For Nordson EFD sales and service in over 40 countries, contact Nordson EFD or go to www.nordsonefd.com.

800-556-3484; +1-401-431-7000 info@nordsonefd.com infoefd.europe@nordsonefd.com asia@nordsonefd.com