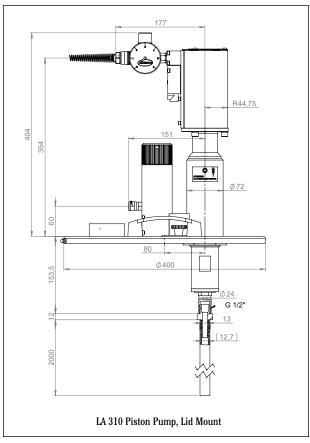

## LA 310 piston pumps:

- Offer compact assembly on a stainless steel lid or as wall mount version for production flexibility
- Reliably provide constant adhesive pressure
- In combination with Nordson LA 380 pressure regulators, maintain consistent adhesive supply even during machine speed changes

Nordson LA 310 dual-acting piston pumps offer flexibility and consistent flow rates of liquid adhesives in folding carton, envelope, and bag and sack manufacturing. Whether lid-mount or wall-mount versions, or on Nordson's adhesive system console, the system offers flexibility for installations in OEM machines or to retrofit existing production lines.

## **LA 310 Piston Pumps**

Maximum Pump Rate48 l/hr (12.6 gal/hr)Maximum Adhesive Pressure30 bar (435 psi)

**Ambient Temperature** 1 to 50° C (33 to 122° F)

Air-to-fluid Pressure Ratio 5:1

Weight 11.4 kg (25 lbs)