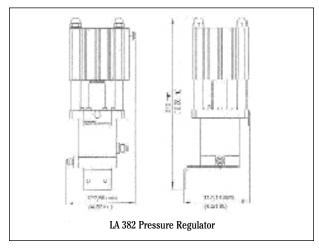

Balanced air motor provides constant adhesive delivery during down- and upstrokes Stainless steel and engineered plastics provide corrosion LA 382 pressure resistance and long regulator service life Rigid stainless steel lid covers common 20 & 30 liter and 5-gallon containers Nordson

13.3kg (29 lbs) on lid without regulator

LA 382 Pressure Regulator

Control Air Pressure0 to 6 bar (0 to 85 psi)Ambient Temperature1 to 50° C (33 to 122° F)Output Pressure Range0 to 18 bar (0 to 250 psi)