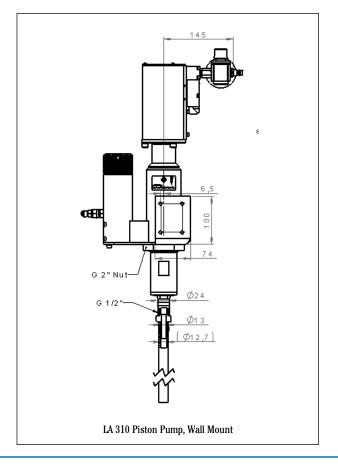

## LA 310 piston pumps:

- Offer compact assembly on a stainless steel lid or as wall mount version for production flexibility
- Reliably provide constant adhesive pressure
- In combination with Nordson LA 380 pressure regulators, maintain consistent adhesive supply even during machine speed changes

Nordson LA 310 dual-acting piston pumps offer flexibility and consistent flow rates of liquid adhesives in folding carton, envelope, and bag and sack manufacturing. Whether lid-mount or wall-mount versions, or on Nordson's adhesive system console, the system offers flexibility for installations in OEM machines or to retrofit existing production lines.

## **LA 310 Piston Pumps**

Maximum Pump Rate48 l/hr (12.6 gal/hr)Maximum Adhesive Pressure30 bar (435 psi)

**Ambient Temperature** 1 to 50° C (33 to 122° F)

Air-to-fluid Pressure Ratio 5:1

Weight 11.4 kg (25 lbs)